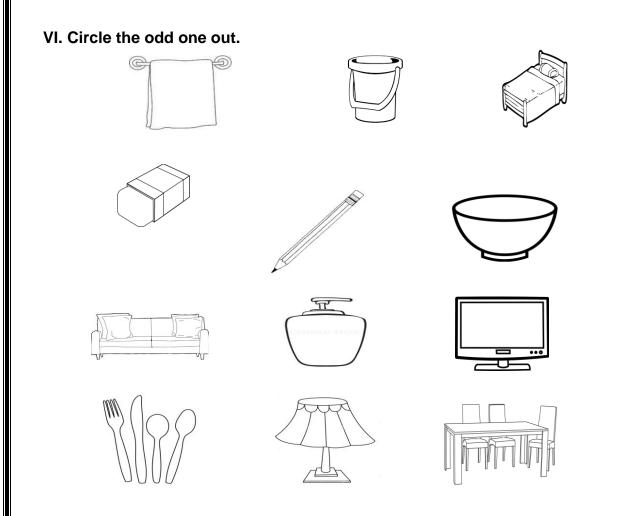

c) Tick ( $\checkmark$ ) the objects that we see in the classroom.

d) Tick ( $\checkmark$ ) the objects that we see in the dining room.

V. Identify and write 'B' for boy's and 'G' for girl's clothing and accessories.