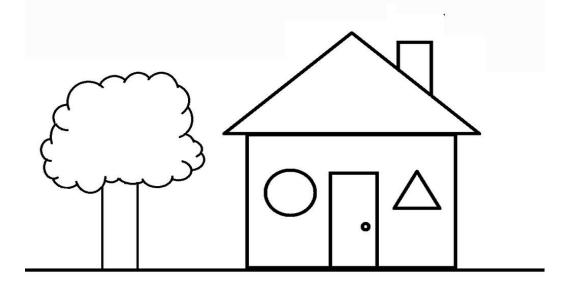

VII. Match the following objects with their related shapes.

VIII. Colour the circle with red, triangle with green, square with yellow and rectangle with blue.

IX. Write 'H' for Healhty food and 'J' for Junk food.