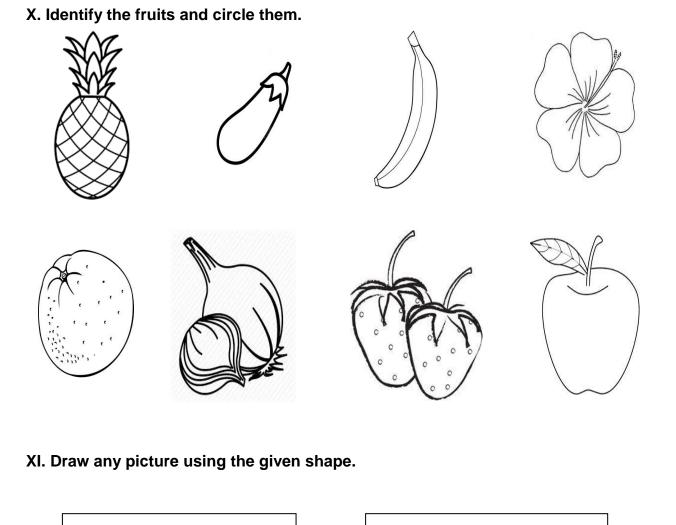

should trim our nails regularly.

## II. Tick ( $\checkmark$ ) the good manners and cross ( $\bigstar$ ) the bad manners.























III. Colour the pictures as they look in nature.







IV. a) Circle the objects that we see in the kitchen.







b) Circle the objects that we see in the bathroom.







c) Tick ( $\checkmark$ ) the objects that we see in the classroom.







d) Tick ( $\checkmark$ ) the objects that we see in the dining room.







V. Identify and write 'B' for boy's and 'G' for girl's clothing and accessories.













VII. Match the following objects with their related shapes.

















VIII. Colour the circle with red, triangle with green, square with yellow and rectangle with blue.



IX. Write 'H' for Healhty food and 'J' for Junk food.