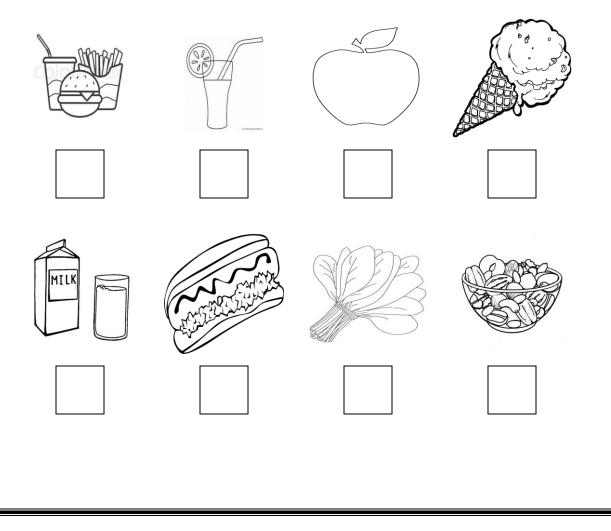

VII. Match the following objects with their related shapes.

VIII. Colour the circle with red, triangle with green, square with yellow and rectangle with blue.

IX. Write 'H' for Healhty food and 'J' for Junk food.